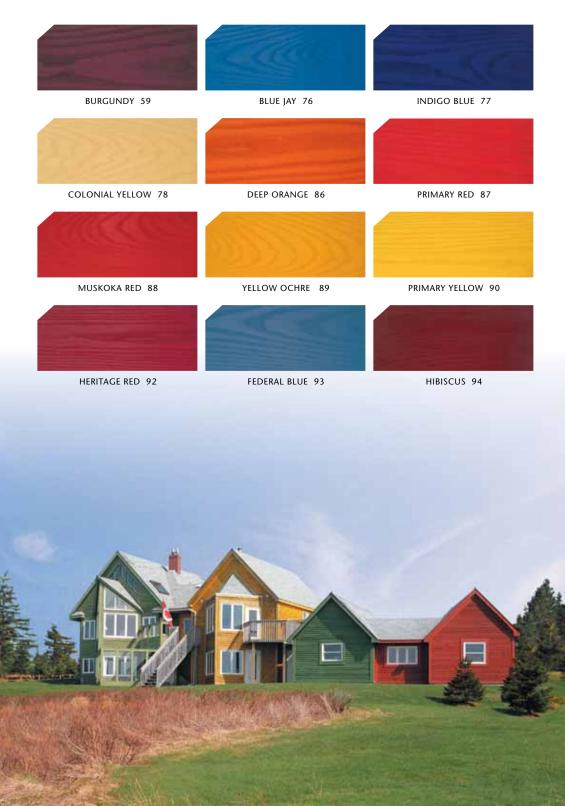

| • Transiucents: Dec of Classic | • Oltra Saturated: Classic,<br>Dec or SDF                                                                          |                                                            |

## SATURATED

Color that stands out in a crowd.



Color may vary depending on texture, grain, color, porosity and type of wood and may not be exactly as illustrated.

## ULTRA-SATURATED

Powerful color that makes wood sing.