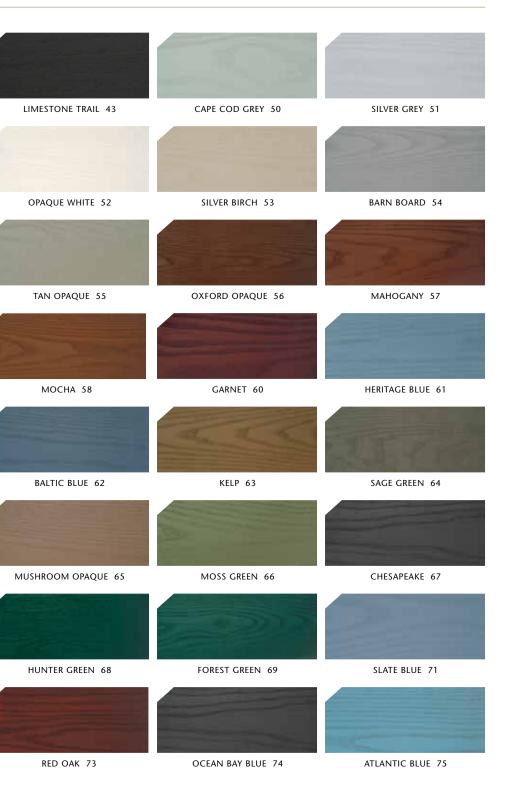

## SATURATED

Color that stands out in a crowd.

Color may vary depending on texture, grain, color, porosity and type of wood and may not be exactly as illustrated.

## ULTRA-SATURATED

Powerful color that makes wood sing.