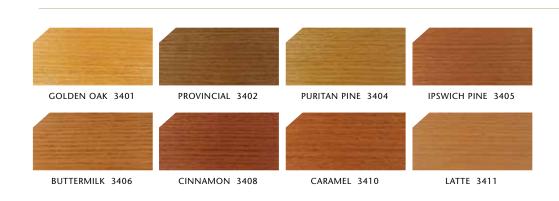

warm beauty of wood has inspired humanity since the beginning of time. From the elegance of traditional Scandinavian full-scribed log homes, to Europe's postmodern constructions, to the weathered charm of the seaside homes of the Eastern Coast – wood defines and shapes their unique character. The grain and knots in wood, like the lines in our own faces, express its inherent character and personality.

### WHY HIDE THE PERSONALITY OF YOUR WOOD?

Sansin Enviro Stains let the personality of your wood shine through. Where many traditional stains and coatings put a layer between you and your wood, Sansin penetrates deeply, bonding directly with individual wood cells for maximum protection. If you plan on using a naturally beautiful material like wood, why would you cover it up?

### INTERIORS





Naturally Perfect<sup>®</sup>

## NATURALS

Let the natural beauty of your wood shine through.

| DRIFTWOOD 03